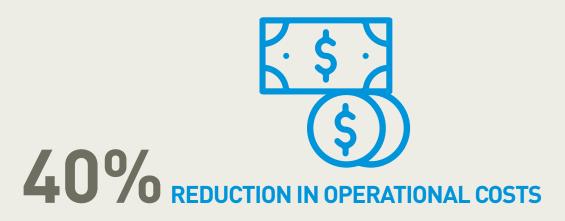

Airports increase their terminal capacity, airlines' operating costs fall and passengers have a quick and easy start to their journey.