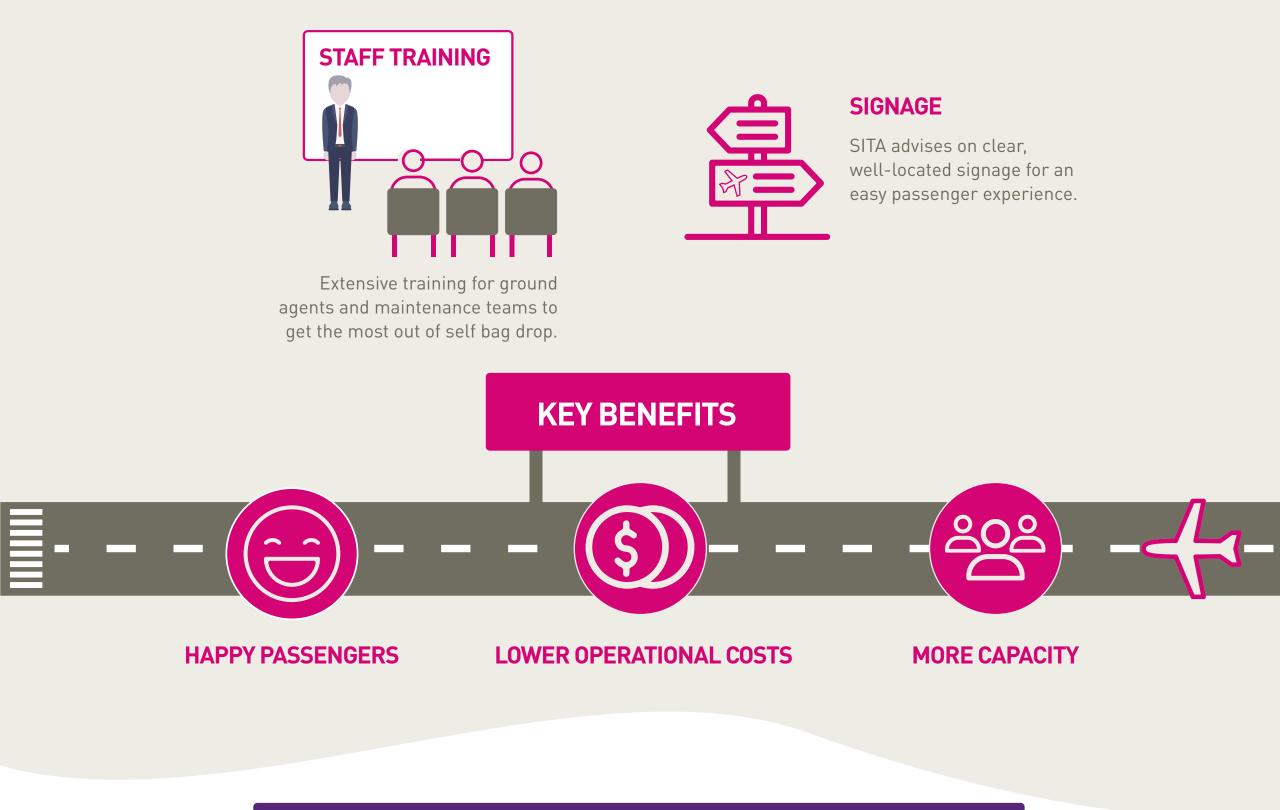

Airports increase their terminal capacity, airlines' operating costs fall and passengers have a quick and easy start to their journey.

## SHORTER QUEUES

Give passengers more time to eat, drink and shop before boarding their flights.