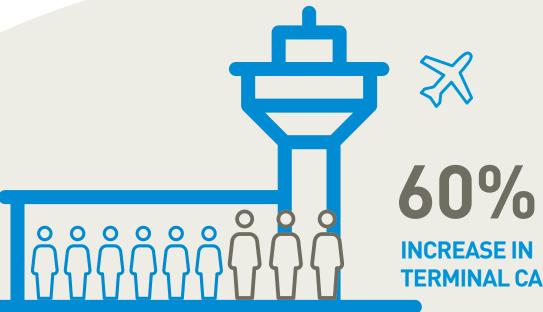

Airports increase their terminal capacity, airlines' operating costs fall and passengers have a quick and easy start to their journey.