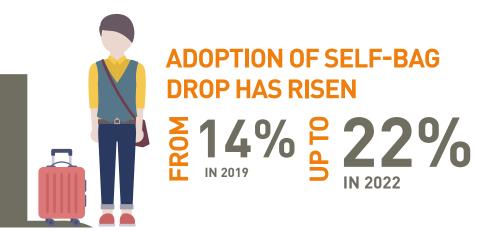

#### **A GROWING INDUSTRY**

Rising passenger numbers result in demand for more capacity and self-service at airports around the world.