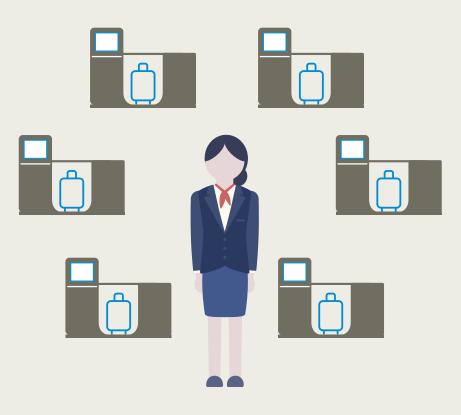

#### **ONE AGENT FOR SIX BAG DROPS**

Six traditional counters can be replaced by one agent and six bag drop units.

Bag drop is part of SITA Smart Path that allows passengers to pass through airports with a single biometric token for a seamless and secure end-to-end journey.