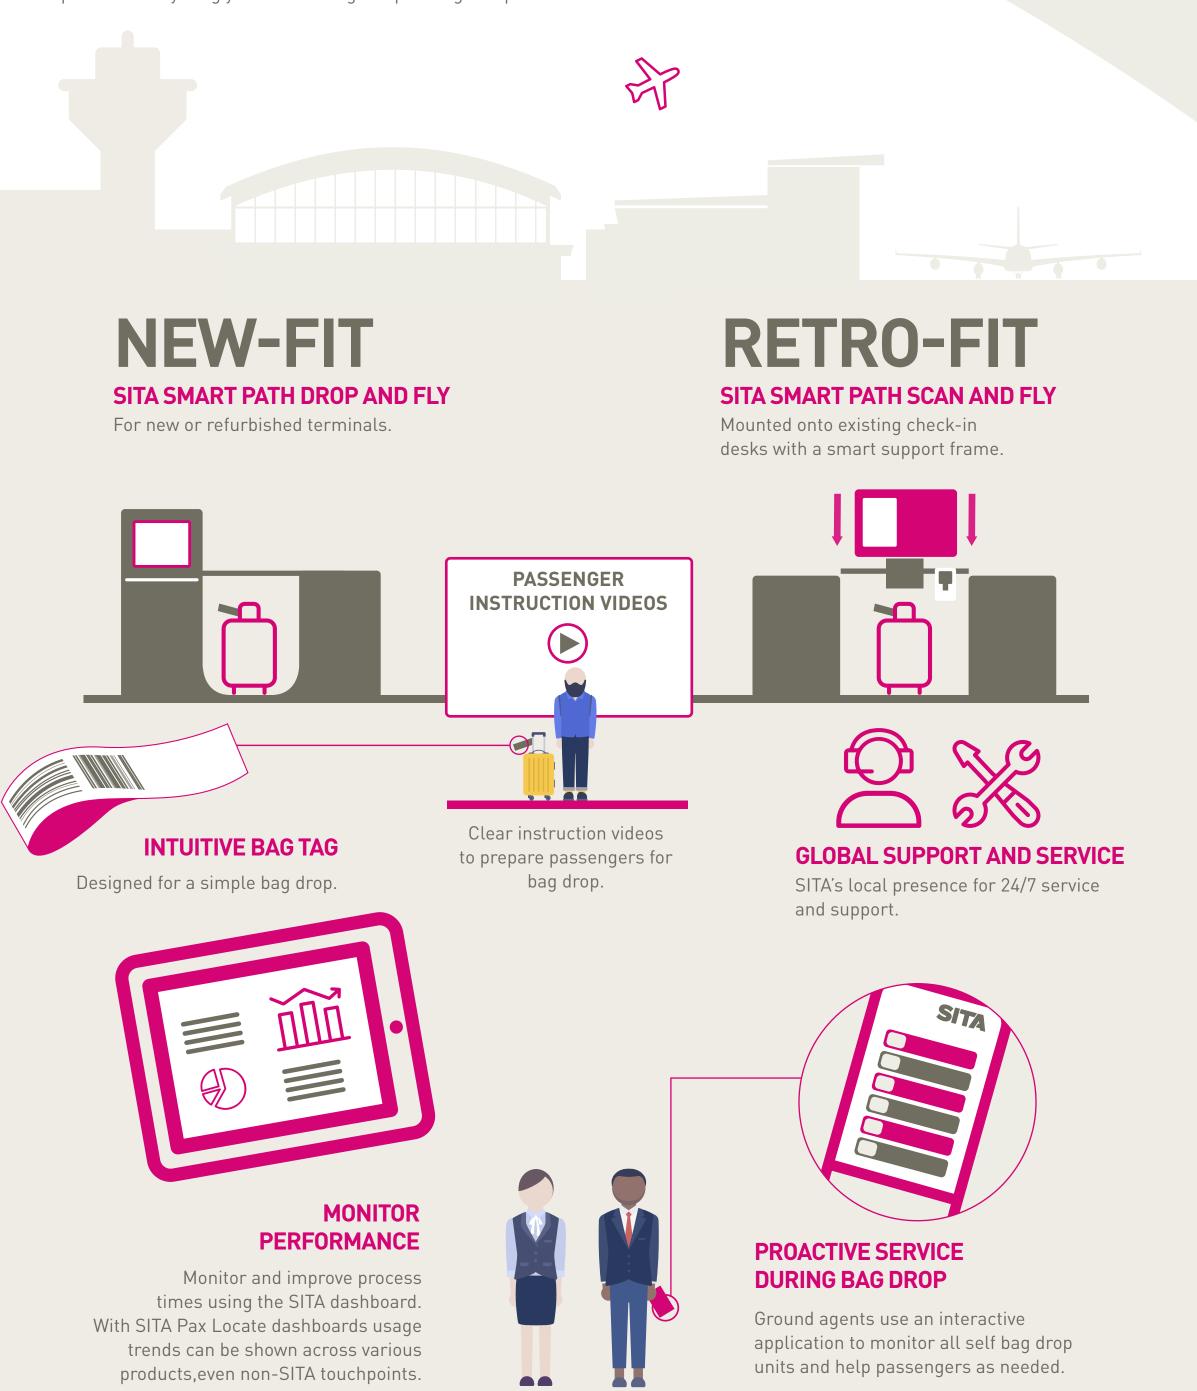

There's more to a successful self bag drop solution than hardware and software. Whether you're using existing check-in desks and conveyors or starting from scratch, SITA provides everything you need for a great passenger experience.