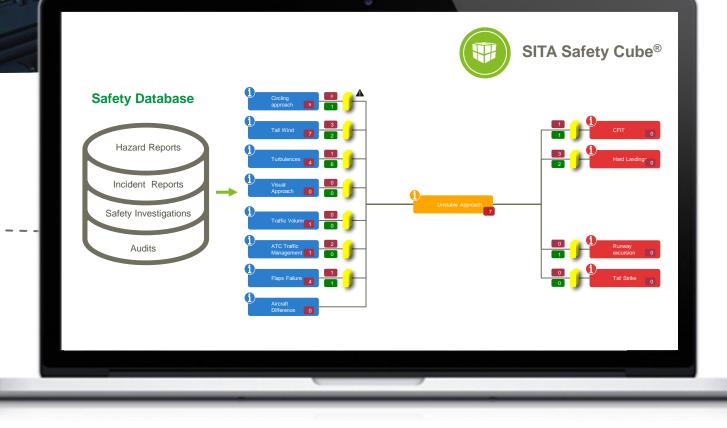

## How Do We Bring Bowties to Live

Mapping and describing key operational risks Proactively

## How Do We Bring Bowties to Live

Mapping and describing key operational risks **Proactively** 

Enabler to dynamic risk monitoring and efficient risk mitigation.