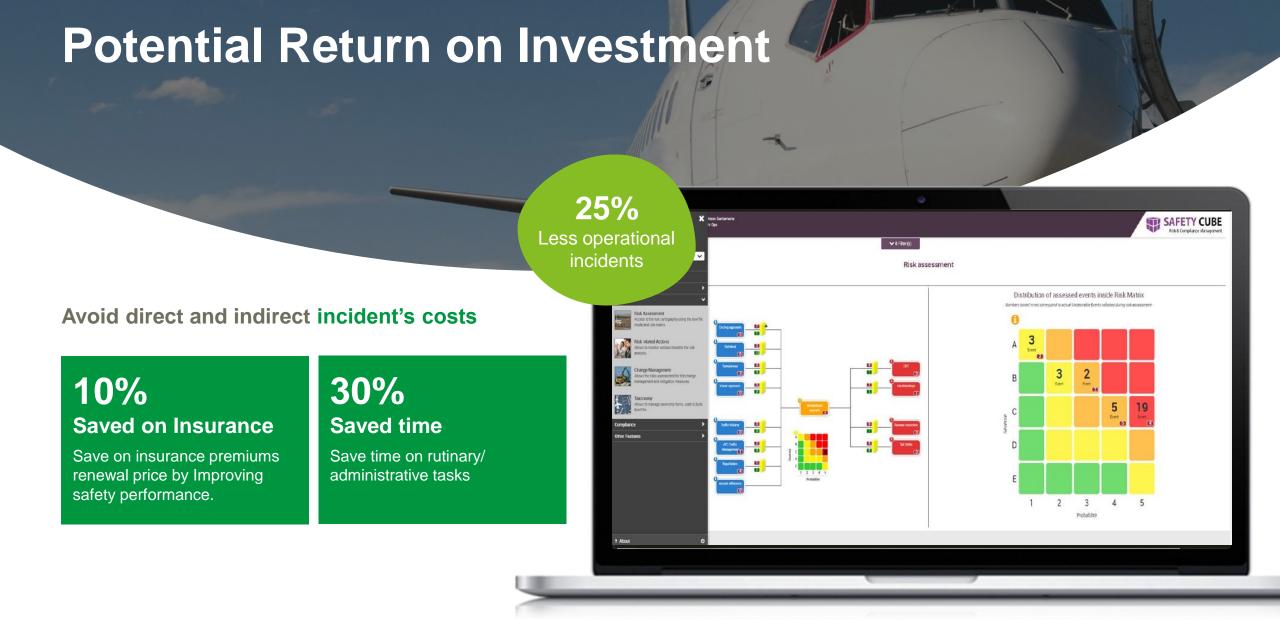

## Main Benefits

#### Track operational risk effortlessly

Use dynamic bowtie to track risk and safety strategy effectiveness

#### **Efficient risk mitigation**

Allocate resources to control risk by focusing efforts on actual safety and compliance breach.

#### Improve Safety Performance

ဇမိ

### Progress to performance-based oversight

Develop Risk base audits to optimize the compliance monitoring program.

12 | SITA Safety Cube | © SITA 2022