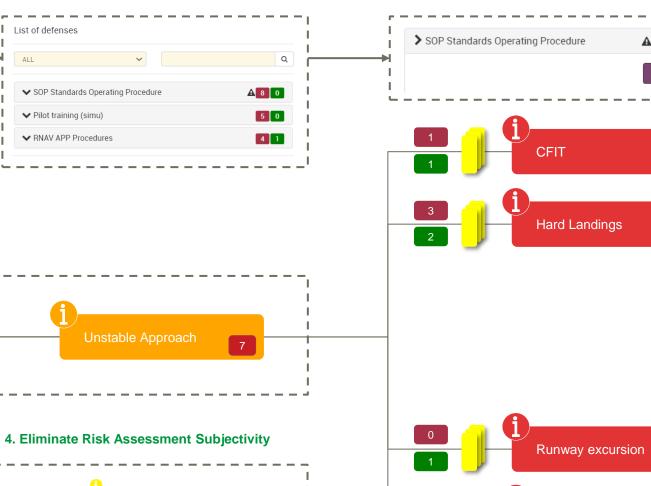

✓ Pilot training (simu)

➤ RNAV APP Procedures

List of defenses

ALL

#### 3. Focus On The Weak Control

Tail Strike

**A** 8 0

Actions