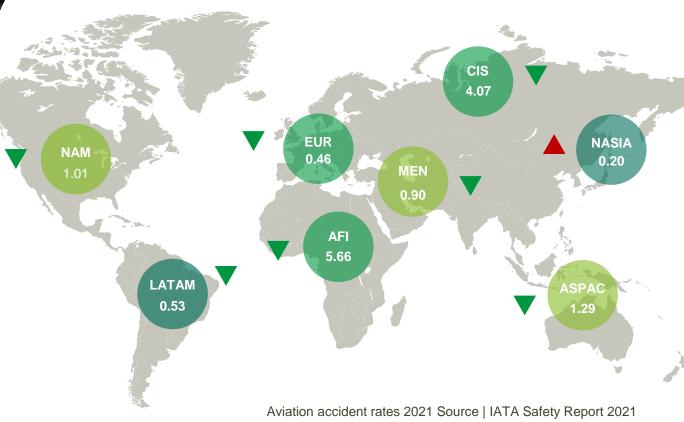

# SITA SAFETY CUBE

**Risk & Compliance Management** 



0000

0000000

000000

# INTRODUCTION

Together we will make the best of your safety & compliance data



### Air Transport Safety Strategy

Reduce Operational Risk



[Λ

Support Consistent Implementation of SMS

Identify and Address Emerging Safety Issues

Enhance Quality Compliance (QMS)

#### SUPPORTED BY SITA SAFETY CUBE Meeting your business requirements





### **Improve Safety by Connecting Risk Analysis** Models to Data Capturing Tools

Use data to drive your safety management strategy



SITA Safety Cube®



Air operators



MRO'S





Airports



ANSP'S

OEM'S

#### MONITORING

Operational risk & safety control's effectiveness while operating



## 50+ Customers Around The World

Representing all types and sizes of aviation organizations

**WAIRCARAÏBES** 

Frenchbee 🎐

airantilles

CORSAIR



**بالالمی:** 





GROUPE ADP

Flight and Integration Test Center



FOR AIRCRAFT



## Why SITA De

SITA SAFETY CUBE 4.2 Event Risk classificatio 🕑 Edit ent and the mos Barriers Effectivity RISKS (1) ACTIONS (1)

User Friendly



Flexible

Able to be integrated

**ENABLER OF EFFICIENT DECISION-MAKING** to achieve operational excellence



####