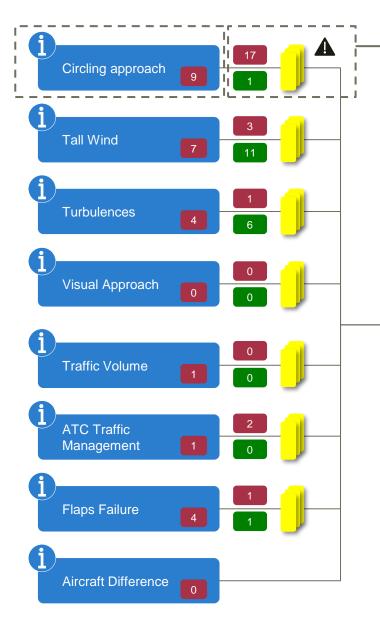

#### 1. Identify emerging Safety Issues

 $\sim$ 

✤ SOP Standards Operating Procedure

Α

В

С D F

X

1 2 3 4 5