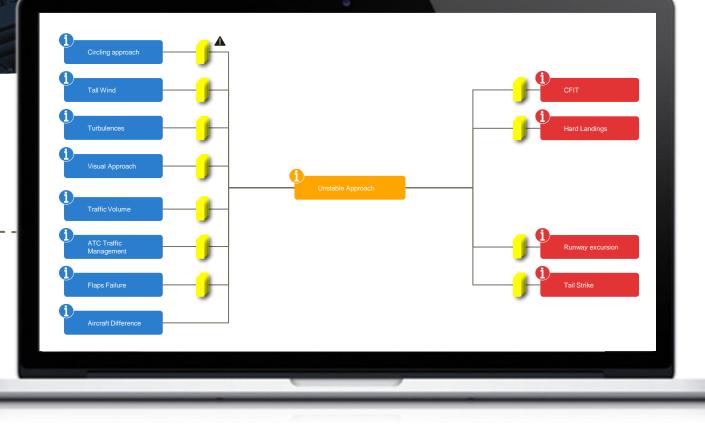

## How Do We Bring Bowties to Live

Mapping and describing key operational risks Proactively

## How Do We Bring Bowties to Live

Mapping and describing key operational risks **Proactively** 

Enabler to dynamic risk monitoring and efficient risk mitigation.

#### 1. Identify emerging Safety Issues

 $\sim$ 

✤ SOP Standards Operating Procedure

Α

В

С D F

X

1 2 3 4 5

✓ Pilot training (simu)

➤ RNAV APP Procedures

List of defenses

ALL

#### 3. Focus On The Weak Control

Tail Strike

**A** 8 0

Actions