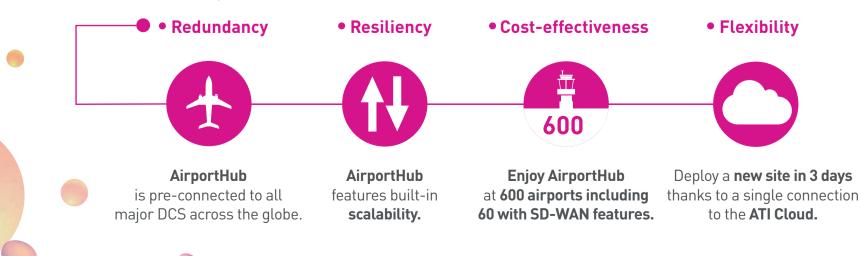

# WITH SITA CONNECT, YOU BENEFIT FROM A PRE-CONNECTED ECOSYSTEM AT THE AIRPORT.

No matter where you fly, with SITA's global presence, best-in-class connectivity applications and unified global support model, we are best positioned to support the development of your route network. That means you can enjoy a shorter time to market and open up new routes with agility in as few as 3 days.

WITH AIRPORTHUB THE AIRPORT-WIDE SHARED CONNECTIVITY PLATFORM, YOU CAN PROVISION THE NETWORK SERVICE YOU NEED, WHEN YOU NEED IT.

#### **PLUG & PLAY**

Plug-and-play infrastructure and connectivity at airports offers reliable access to VPNs with reduced lead time and no capital investment. Quickly start connectivity in new destinations through a readily available pre-connected cloud with powerful desktop solutions.